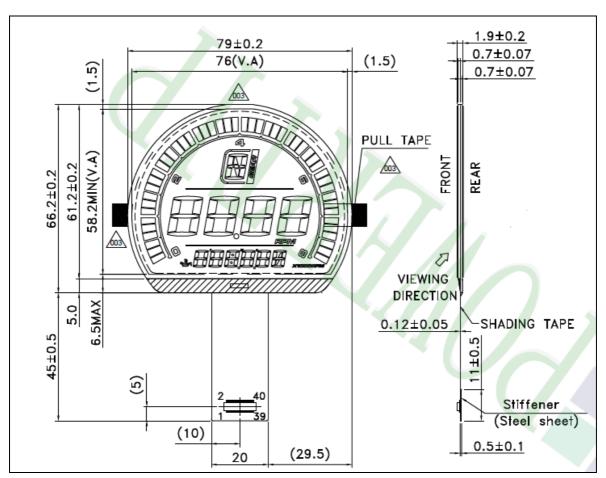

## LCD shape cutting facility

- STN, or VA type TN display with COG type and shaping cutting. Please note the drawing below is a custom design product for reference only.

 Please send inquiry to Powertip for custom design display which can meet customer's mechanical design request.