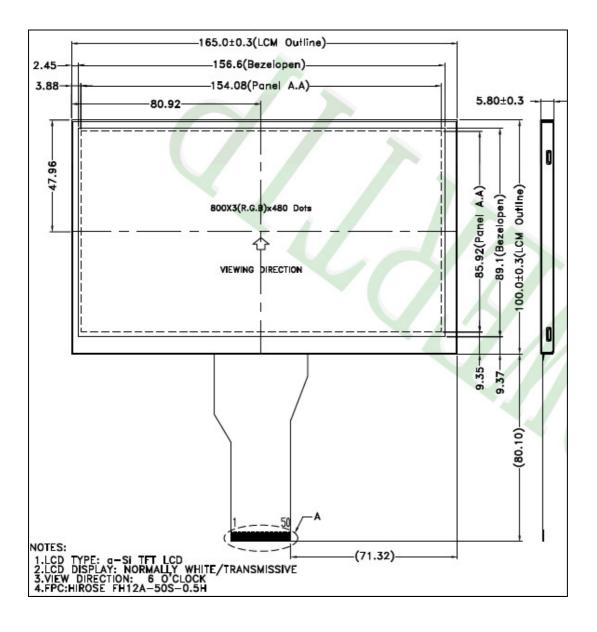

Ultra-brightness 7" TFT (1000cd/m2 Typical) Please refer to the following as mechanical design for reference. It is with 5.8mm thickness typical in concern of thermal effects. The LED Backlight electric parameter is 240mA, 9.5V typical. Please check with sales contact if there is any inquiry.