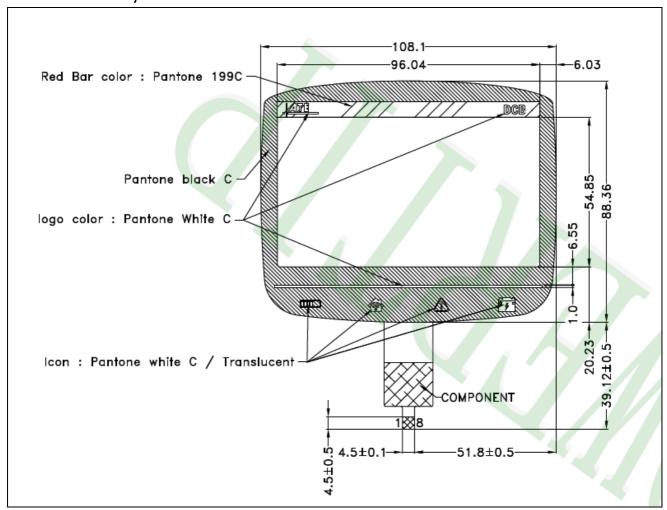

 4.3" OGS (one glass solution) capacitive touch panel, with shape cutting and three color printing. Please note the drawing below is a custom design product for reference only.

Please send inquiry to Powertip for cost effective solution of capacitive touch.